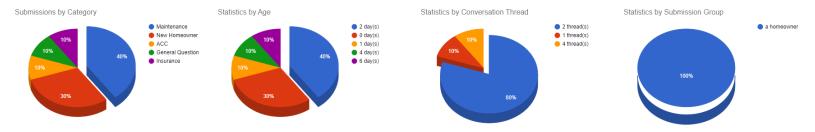

#### **Lakeshore Terrace Community Charts**

Conversation Started: 01/01/22 to 07/11/22

Total Number of Submissions for Date Range: 10

Pie Charts ordered by: Percentage (high-to-low)

#### Statistics by Category Data Statistics by Age Data Statistics by Conversation Thread Statistics by Submission Group

| Selection        | Count |
|------------------|-------|
| Maintenance      | 4     |
| New Homeowner    | 3     |
| ACC              | 1     |
| General Question | 1     |
| Insurance        | 1     |

| Aged     | Count |
|----------|-------|
| 2 day(s) | 4     |
| 0 day(s) | 3     |
| 1 day(s) | 1     |
| 4 day(s) | 1     |
| 6 day(s) | 1     |

| Threads     | Count |
|-------------|-------|
| 2 thread(s) | 8     |
| 1 thread(s) | 1     |
| 4 thread(s) | 1     |

| Entity      | Count |
|-------------|-------|
| a homeowner | 10    |